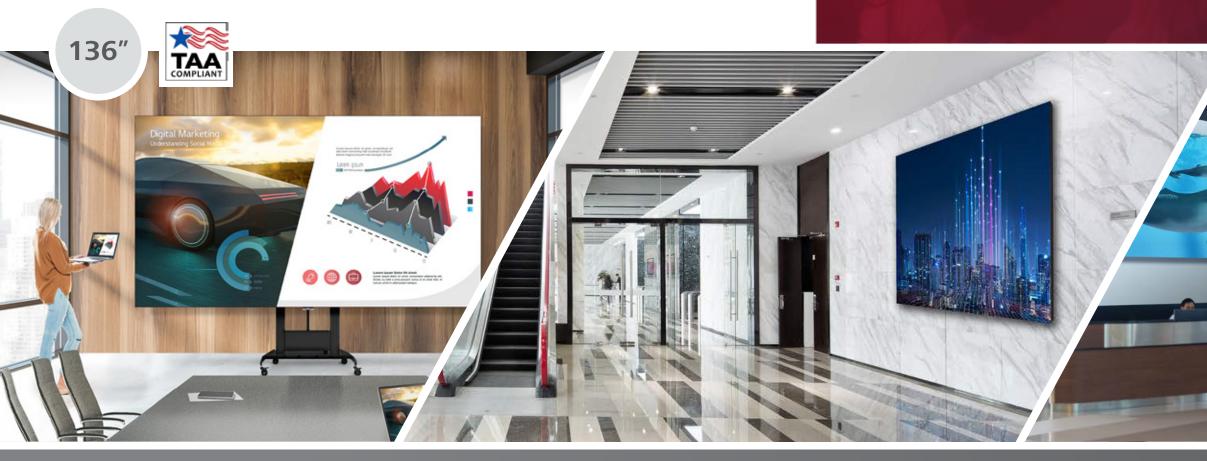

### **All-in-one**

LG's Direct View LED Signage Solutions are designed to create engaging viewing experiences both indoors and outdoors.

Display content in *style* with LG DVLED solutions.

ALL-IN-ONE LED SCREEN

# All-in-one Super-Sized

With vivid colors, sharp images, and a wide variety of features, LG DVLED is perfect for conference rooms, airports, shopping centers, stadiums, billboards, and more.