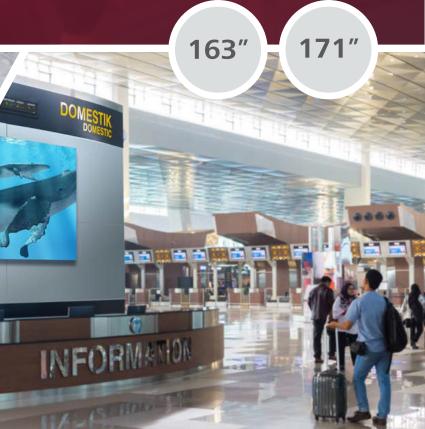

# All-in-one Super-Sized

With vivid colors, sharp images, and a wide variety of features, LG DVLED is perfect for conference rooms, airports, shopping centers, stadiums, billboards, and more.