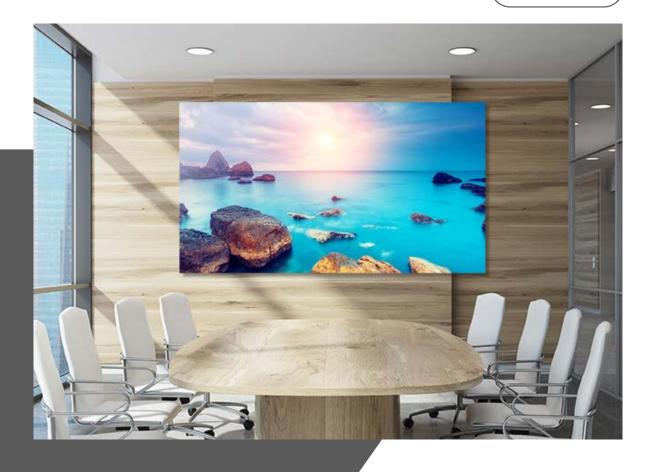

exertis | ALMO

www.exertisalmo.com 🖳

888-420-2566

The Wall All-in-One delivers the ultimate viewing experience out of the box. Make a bold statement in any environment with unrivaled picture quality and effortless option, faster than ever.

## Introducing the All-In-One IAC Series 130"

This bigger, brighter, higher-performing and cost-effective all-inone display makes adopting direct view LED easier than ever for applications like conference rooms, meeting spaces, auditoriums and luxury digital signage.