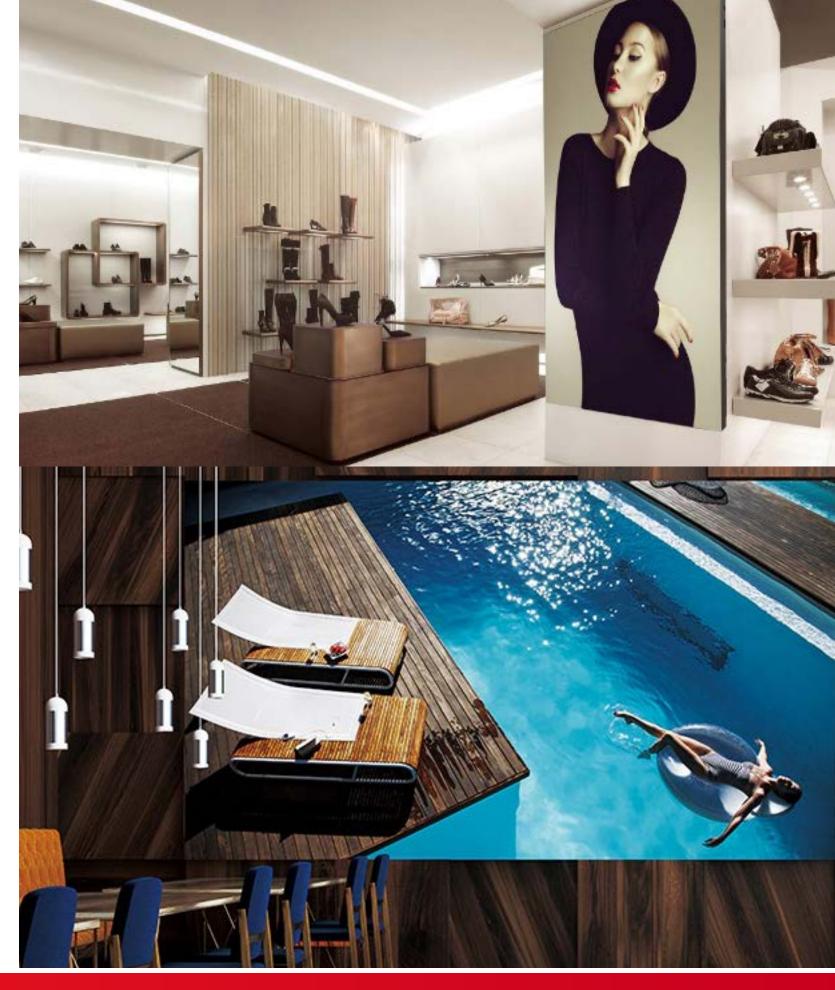

## Introducing the All-In-One IAC Series 130"

This bigger, brighter, higher-performing and cost-effective all-inone display makes adopting direct view LED easier than ever for applications like conference rooms, meeting spaces, auditoriums and luxury digital signage.