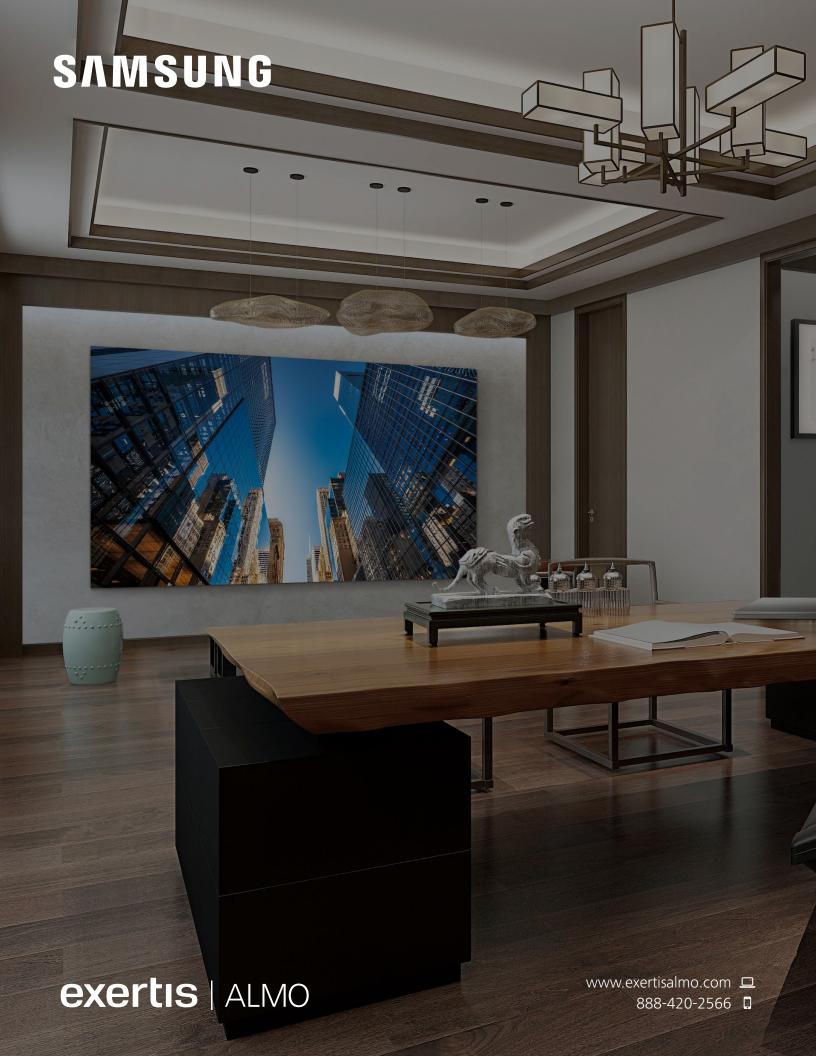

exertis | ALMO

www.exertisalmo.com 🖳

888-420-2566

The Wall All-in-One delivers the ultimate viewing experience out of the box. Make a bold statement in any environment with unrivaled picture quality and effortless option, faster than ever.

With The Wall All-in-One you simply choose your size and resolution and you're assured of a complete, easy-to-install, brilliant solution.

The Wall All-In-One

IAB 110 2K 110" 2K Resolution

Learn more

IAB 146 2K 146" 2K Resolution

## Stunning picture quality

- Deeper black color and contrast
- Vivid, vibrant color purity

## AI optimized visuals

- Accurate color mapping and grayscale expression
- Advanced picture refinement and dynamic range
- Smooth, judder-free visuals