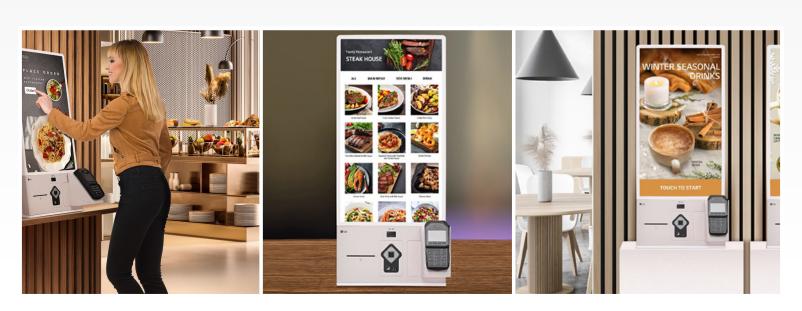

## **Enhance the customer** experience in-store

SELF-ORDERING KIOSKS FOR RETAIL ENVIRONMENTS

The LG **Self-Ordering Kiosk** enhances the customer shopping experience through a 27" display where users can access information and vivid product images for order placement.

DIGITAL MENU BOARDS | PROMOTIONS | CUSTOMER ENGAGEMENT

CONVENIENCE | ADVERTISEMENTS & UPSELL | ORDER EFFICIENCY