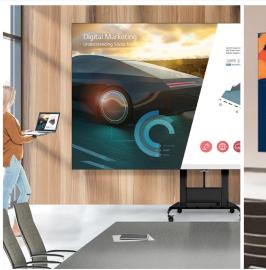

### **DVLED** displays for workplace collaboration

ALL-IN-ONE SOLUTIONS FOR CORPORATE SPACES

LG's **LAEC Series** offers an all-in-one package including an embedded controller and built-in speaker for simple installation.